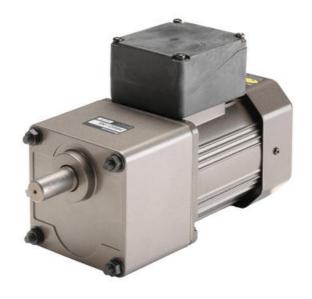

## PANASONIC - 90MM 90W MOTOR WITH GEARBOX

M91Z90G4GGA+MZ9G3B

- All ball bearing gearbox as standard, rated to 10,000 hours lifetime
- Speed range from 0.7 rpm up to 500 rpm
- Quiet running
- Available with flange or square gear box mounting
- High torque (29.4Nm) gearbox available

## PRODUCT DESCRIPTION

The 3-series from Panasonic are designed for single or three phase supplies. 6-40W motors have cooling fins for passive coolings and 60-90W motors have cooling fans giving forced ventilation.